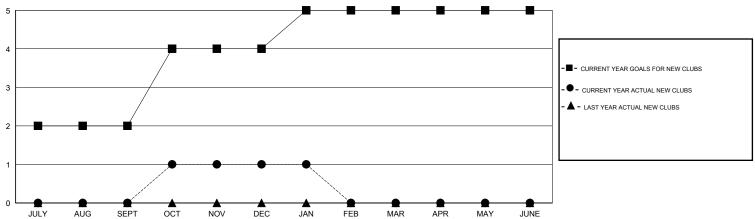

## GOALS AND ACTUAL NEW CLUBS CUMULATIVE

## MONTHLY MEMBERSHIP PROGRESS REPORT

District 2 T3

Results as of: 2/17/2014 11:17:44AM

GMT: HAL GRIFFIN LOCATION TEXAS GMT CA 1

|                       |                  | Clubs               |                            |                             |  |
|-----------------------|------------------|---------------------|----------------------------|-----------------------------|--|
| RESULTS FOR 2013-2014 |                  |                     |                            |                             |  |
| QUARTER               | NEW CLUB<br>GOAL | ACTUAL NEW<br>CLUBS | ACTUAL<br>DROPPED<br>CLUBS | ACTUAL NET<br>GAIN/<br>LOSS |  |
| JULY/AUG/SEPT         | 2                | 0                   | 0                          | 0                           |  |
| OCT/NOV/DEC           | 2                | 1                   | 0                          | 1                           |  |
| JAN/FEB/MAR           | 1                | 0                   | 0                          | 0                           |  |
| APR/MAY/JUNE          | 0                | 0                   | 0                          | 0                           |  |