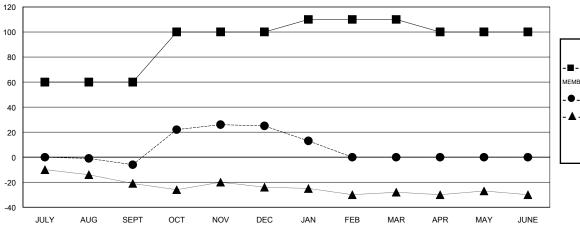

## GOALS AND ACTUAL MEMBERS CUMULATIVE

| <b>-</b> | CURRENT | YEAR GO | DALS FOR NE | -w |
|----------|---------|---------|-------------|----|
| иЕМВЕ    | RS      |         |             |    |

- CURRENT YEAR ACTUAL MEMBERS

- ▲ - LAST YEAR ACTUAL MEMBERS

| DROPPED CLUBS: 0 |    |
|------------------|----|
| DDODDED MEMBERS  |    |
| DROPPED MEMBERS  |    |
| DECEASED         | 7  |
| CLUB CANCELLED   | 0  |
| OTHER            | 70 |
| TOTAL            | 77 |

|                       |                    | Members            |                   |                     |
|-----------------------|--------------------|--------------------|-------------------|---------------------|
| RESULTS FOR 2013-2014 |                    |                    |                   |                     |
| QUARTER               | NEW MEMBER<br>GOAL | ACTUAL NEW MEMBERS | ACTUAL<br>DROPPED | ACTUAL NET<br>GAIN/ |
|                       |                    |                    | MEMBERS           | LOSS                |
| JULY/AUG/SEPT         | 60                 | 25                 | 31                | -6                  |
| OCT/NOV/DEC           | 40                 | 58                 | 27                | 31                  |
| JAN/FEB/MAR           | 10                 | 7                  | 19                | -12                 |
| APR/MAY/JUNE          | -10                | 0                  | 0                 | 0                   |